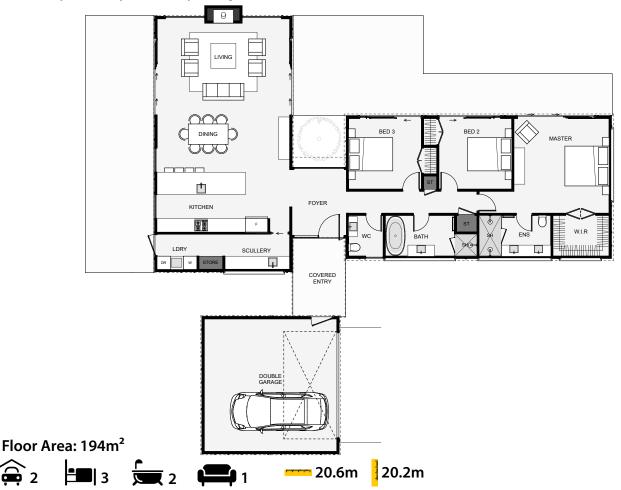

This modern farmhouse breaks the home into three clear pavilions, each housing a different part of the home; Garage, living and bedrooms. This design can work whether your driveway comes in from the east, south or west. Some nice features of this home include the scullery, dual outdoor areas for all day sun, large walk-in wardrobe and ensuite plus a centrepiece chimney, which frames two large gable windows. This is a modern farmhouse, a timeless design, a fine structure you could just be lucky enough to call home!