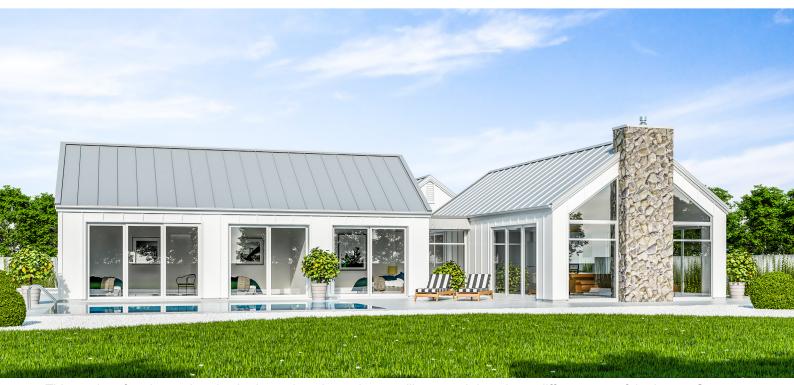

This modern farmhouse breaks the home into three clear pavilions, each housing a different part of the home; Garage, living and bedrooms. This design can work whether your driveway comes in from the east, south or west. Some nice features of this home include the scullery, dual outdoor areas for all day sun, large walk-in wardrobe and ensuite plus a centrepiece chimney, which frames two large gable windows. This is a modern farmhouse, a timeless design, a fine structure you could just be lucky enough to call home!