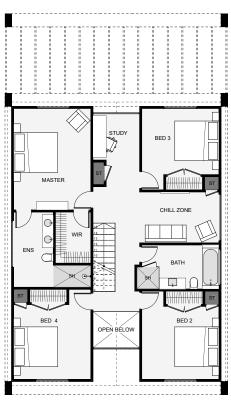

While this design derives from a basic rectangle shape, it's cleverly refined into a timeless architectural home. This is achieved by using an extruding band around the exterior, symmetry and some nice interior features. Together, this enhances the visual appeal and practical flow of the home. Some features of this home include the north-facing upstairs study, a chill zone, an atrium and the optional covered outdoor living space. If you like simplicity or symmetry, this is your home!