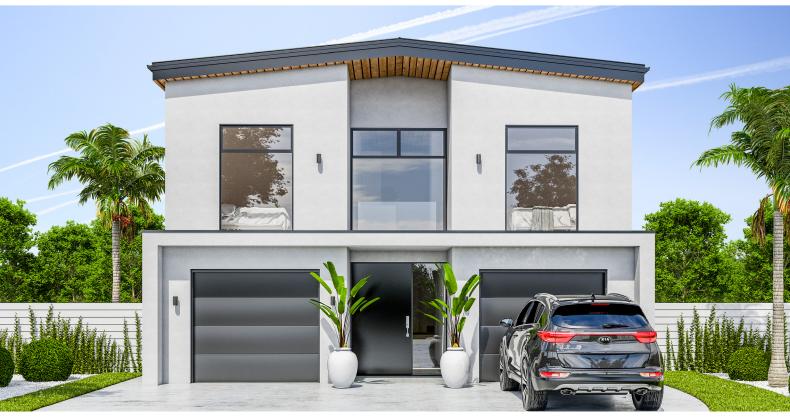

While this design derives from a basic rectangle shape, it's cleverly refined into a timeless architectural home. This is achieved by using an extruding band around the exterior, symmetry and some nice interior features. Together, this enhances the visual appeal and practical flow of the home. Some features of this home include the north-facing upstairs study, a chill zone, an atrium and the optional covered outdoor living space. If you like simplicity or symmetry, this is your home!