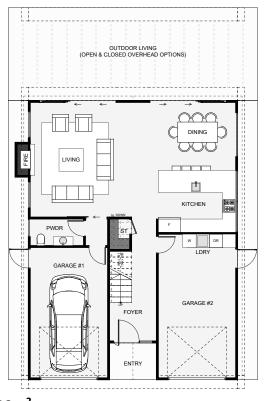

While this design derives from a basic rectangle shape, it's cleverly refined into a timeless architectural home. This is achieved by using an extruding band around the exterior, symmetry and some nice interior features. Together, this enhances the visual appeal and practical flow of the home. Some features of this home include the north-facing upstairs study, a chill zone, an atrium and the optional covered outdoor living space. If you like simplicity or symmetry, this is your home!